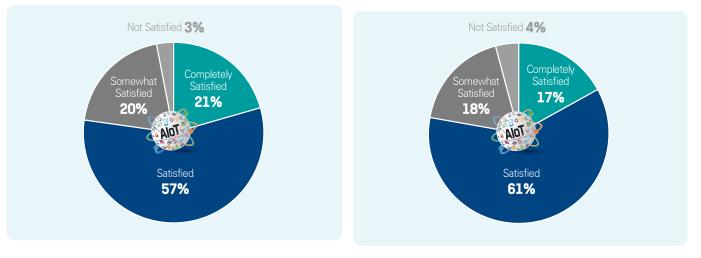

### Exhibitor's satisfaction with buyers

# Exhibitor's goal achievement (Satisfaction)