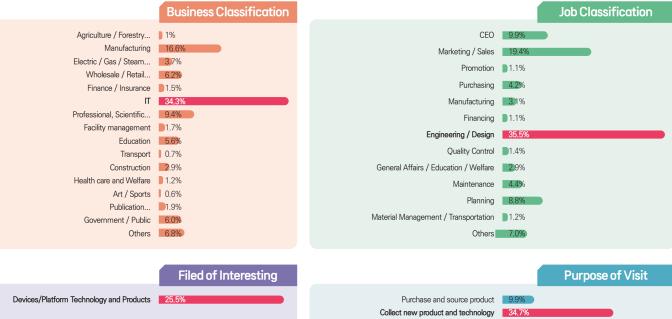

#### **Wisitor Analysis**

|  | Devices/Platform Technology and Products | 25.5% | Purchase and source product 9.9                                         | 9%  |
|--|------------------------------------------|-------|-------------------------------------------------------------------------|-----|
|  |                                          |       | Collect new product and technology 34.                                  | .7% |
|  | AI Technology and Hardware               | 20.9% | Purchase product and technology 7.1                                     | 1%  |
|  | Wired/wireless Communication and Network | 12.6% | Collect market information 22.                                          | .8% |
|  |                                          |       | General Admission 14.                                                   | .9% |
|  | Security Solutions                       | 9.2%  | Look for new partners 5.2                                               | 2%  |
|  | occurry controls                         |       | Visit existing customer 🚦 0.9                                           | 9%  |
|  | AloT Services & Solution                 | 19.6% | Attend conference 1.9                                                   | 9%  |
|  |                                          |       | Determine whether participated in Exhibition or not in the future   0.4 | 1%  |
|  | Smart Home & Life Products               | 12.1% | Others 2%                                                               | 6   |
|  |                                          |       |                                                                         |     |